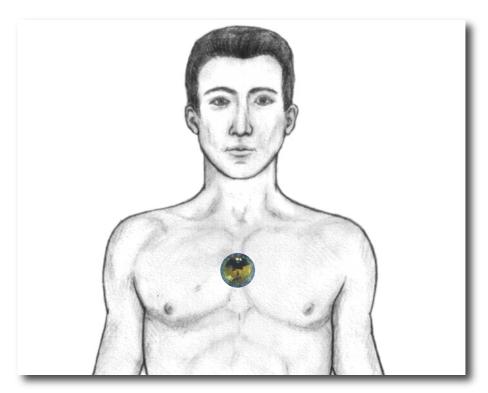

## 2. Application Center of the Sternum

Peter Mandel considers the center of the sternum as the zone of freedom. When the individual is upright, he can breathe freely, he lifts up his head and stretches the spine. Sick people are often "hunched over" as they walk through their lives, and the associated destructive principle is gently regulated through the application of the crystal activator.