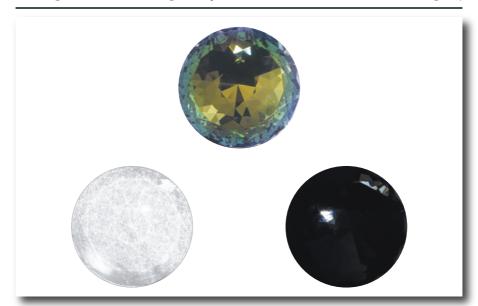

The Swarovski company developed the first healing crystal according to Peter Mandel's specifications, and we called it the crystal activator.

Until now we have designed three crystal activators (the colored crystal activator, the black crystal activator and the clear crystal activator). All three have a special affinity to the information contained in flowing energy, which is vibrating and sustaining our cells, organs and systems.

# The Application of the Colored Crystal Activator

The crystal activator is positioned in a centered way, that means two of the 12 facets are following the midline.

Reactions (usually very slight) are desirable and do not have to be balanced. If the reactions become too strong, it suffices to briefly remove the crystal activator from the forehead and then place it back again. In most cases there will not be any further reactions. If the reactions are very strong, the treatment should simply be finished and the next step should be taken.