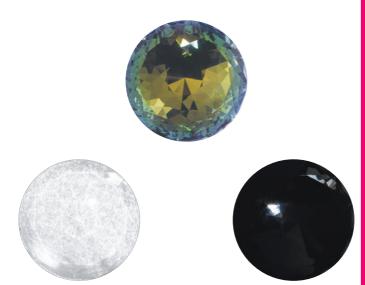

The Swarovski company developed the first healing crystal according to Peter Mandel's specifications, and we called it the crystal activator.

Until now we have designed three crystal activators (the colored crystal activator, the black crystal activator and the clear crystal activator). All three have a special affinity to the information contained in flowing energy, which is vibrating and sustaining our cells, organs and systems.

# The Application of the Colored Crystal Activator

The crystal activator is positioned in a centered way, that means two of the 12 facets are following the midline.

Reactions (usually very slight) are desirable and do not have to be balanced. If the reactions become too strong, it suffices to briefly remove the crystal activator from the forehead and then place it back again. In most cases there will not be any further reactions. If the reactions are very strong, the treatment should simply be finished and the next step should be taken.