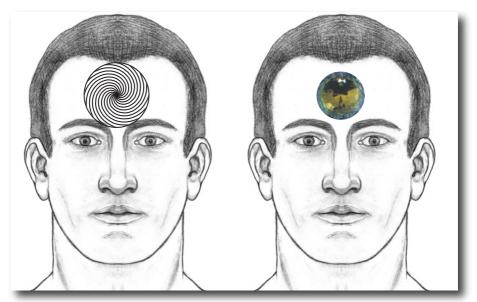

### 1. The Human Forehead

The left diagram shows the information vortex in the middle of the human forehead, which is the starting point for so many new types of therapy.

The application of the colored crystal activator is a very special approach and it addresses the principle of balance.

The extraordinary effect consists of an immediate calmness, and if used in the evening before going to sleep, there often are pleasant dreams and a rhythmical and deep sleep.