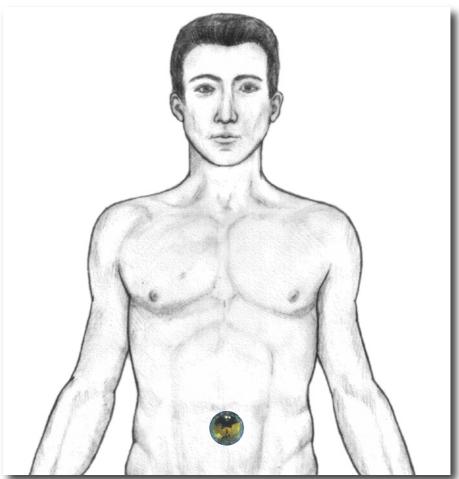

# 3. Application of the Crystal at the Navel

In Esogetic Medicine the navel is the center of the abdominal brain, and thus of our emotions, which especially today are often dominated by fear. Fear means "becoming narrow", and the colored crystal activator is able to contribute to an widening of this narrowness in a person.