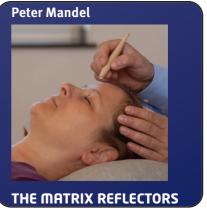

### **Information-Energy-Reflector Set**

The name results from the fact that this massage rod with the small crystal shows an effect on all the points on the skin that are relevant for therapy. In the meantime many people all over the world have taken up treating themselves according to defined zones and points. The round head of the rod is designed for a targeted massage of the points and the crystal is touched to the zone in question for 10 to 15 seconds after the massage of the points. An extensive manual is included: "The Matrix Reflectors" by Peter Mandel