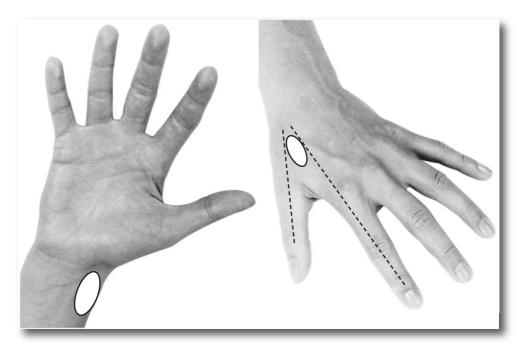

## THE DEFENSIVE ZONES OF THE HANDY

These zones (on both sides) are specific defense zones of the body. We have deducted them from the acupuncture points Lung 7 and Large Intestine 4.

#### Location:

The zone Lung 7 can be found, where you palpate the pulse.

The zone Large Intestine 4 is in a triangle resulting from extending lines through the index finger and the thumb.

The size of the zones is just as it is depicted.

#### **Treatment sequence:**

All zones are brushed (skin brush) before the application of the Esogetic wildcrafted oil relax. The body zones require a couple of drops each, the hand zones one drop each.