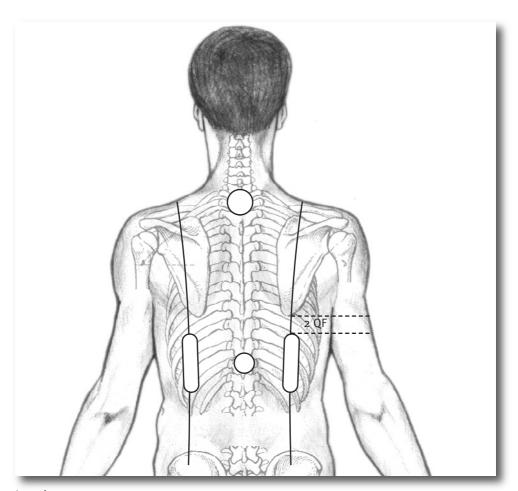

# THE ZONES OF THE NIGHT

At night, ideally before going to sleep, these zones should be treated.

# THE ZONE OF THE RED ELLIPSE

Above the sacrum we find the zone of the Red Ellipse. This reflex area is connected to the immune system.

# ZONE AT THE 7TH CERVICAL VERTEBRA, THE LUNG POINTS AND THE GENERAL ZONE OF THE LUNG ON THE SPINE

#### Location:

You start with the zone at the 7th cervical vertebra, which is particularly important for tension in the entire abdominal space. (Connection to the abdominal brain)

If you draw a vertical line from the center of the shoulder downwards, the important zone of the lung and bronchi is encountered below the tip of the scapula. The zone starts about 2 FW (fingerwidths) below the tip of the scapula and extends about 6 FW down. The width of the zone is about 2 FW.

Exactly in the middle of these zones - on the spine - the general zone of the lung is located.

## **Treatment sequence:**

All zones are brushed (skin brush) before the application of the Esogetic wildcrafted oil relax. The body zones require a couple of drops each.