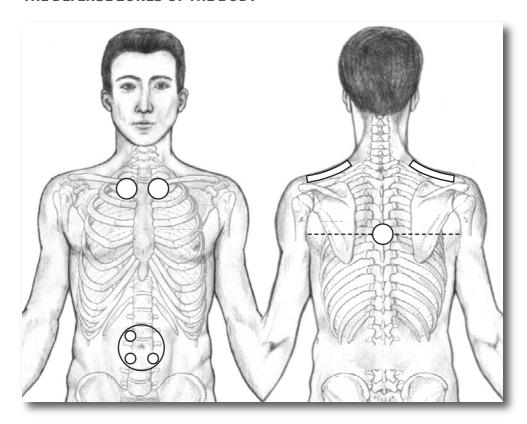

# THE ZONES OF THE DAY THE DEFENSE ZONES OF THE BODY

#### Location:

The first zone is in the front directly at the sternoclavicular joint. The aggressive zones of the abdomen are added.

The oil can be applied to the entire area around the navel to a diameter of about 10 cm (4"). The two zones at the top of the shoulders are also very important in regard to the immune system.

The next zone is located at the level of the axillary folds directly on the spine. In Esogetic Medicine this is, where the destructive principle of the human being and the resulting blockages are found.

The treatment of these zones takes place during the morning time.