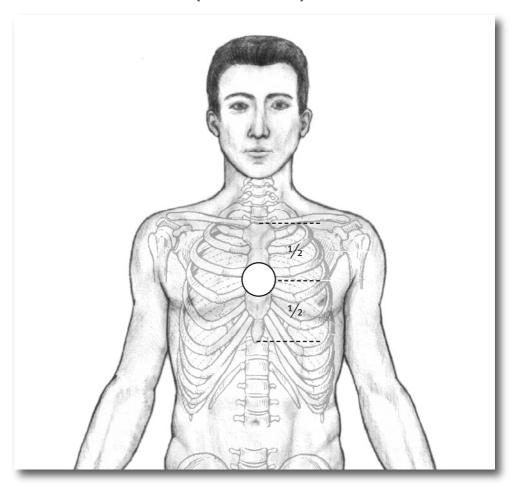

# MIDDLE OF THE STERNUM (THYMUS ZONE)

In the center of the sternum we find the zone of immune system activation (thymus zone).

All zones react to the application with a cold sensation on the skin, which resolves after about 5 minutes and then gives way to a comfortable warmth.