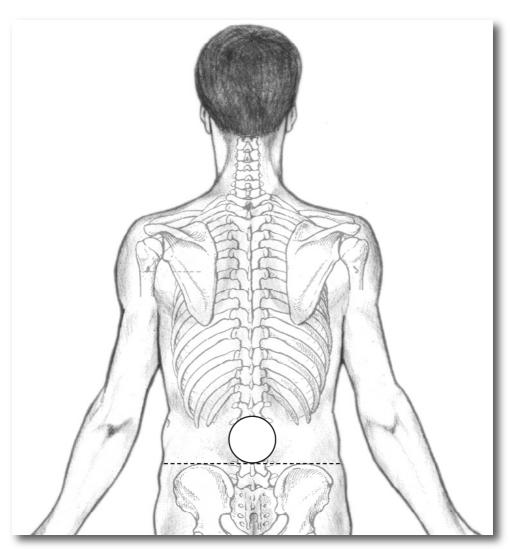

# THE ZONE OF THE RED ELLIPSE

Above the sacrum we find the zone of the Red Ellipse. This reflex area is connected to the immune system.