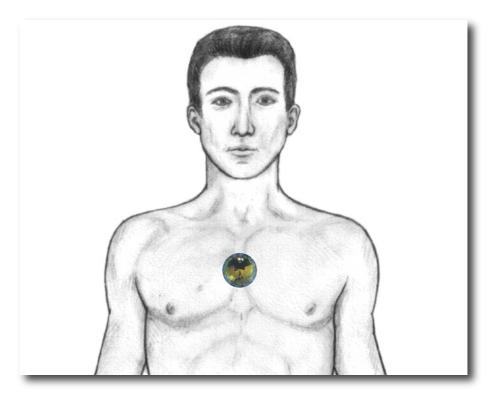

### 2. Application Center of the Sternum

Peter Mandel considers the center of the sternum as the zone of freedom. When the individual is upright, he can breathe freely, he lifts up his head and stretches the spine. Sick people are often "hunched over" as they walk through their lives, and the associated destructive principle is gently regulated through the application of the crystal activator.