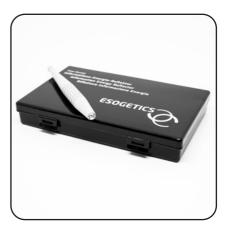

#### Information-Energy-Reflector Set

The name results from the fact that this massage rod with the small crystal shows an effect on all the points on the skin that are relevant for therapy. In the meantime many people all over the world have taken up treating themselves according to defined zones and points. The round head of the rod is designed for a targeted massage of the points and the crystal is touched to the zone in question for 10 to 15 seconds after the massage of the points. An extensive manual is included: "The Matrix Reflectors" by Peter Mandel