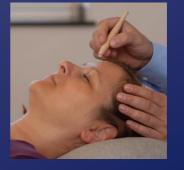

### 1. The Human Forehead

The left diagram shows the information vortex in the middle of the human forehead, which is the starting point for so many new types of therapy.

The application of the colored crystal activator is a very special approach and it addresses the principle of balance.

The extraordinary effect consists of an immediate calmness, and if used in the evening before going to sleep, there often are pleasant dreams and a rhythmical and deep sleep.