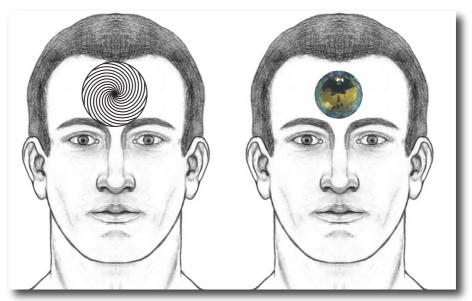

### 1. The Human Forehead

The left diagram shows the information vortex in the middle of the human forehead, which is the starting point for so many new types of therapy.

The application of the colored crystal activator is a very special approach and it addresses the principle of balance.

The extraordinary effect consists of an immediate calmness, and if used in the evening before going to sleep, there often are pleasant dreams and a rhythmical and deep sleep.