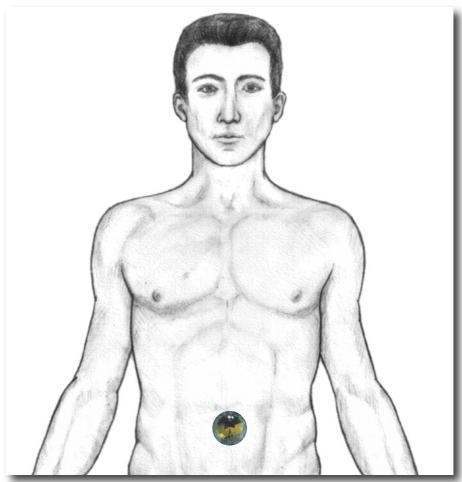

3. Application of the Crystal at the Navel

In Esogetic Medicine the navel is the center of the abdominal brain, and thus of our emotions, which especially today are often dominated by fear. Fear means "becoming narrow", and the colored crystal activator is able to contribute to an widening of this narrowness in a person.