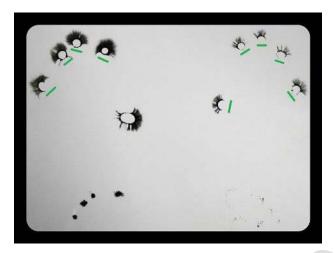

The green lines shows the deficiency.

#### After vaccination

Kirlianfoto2: the Kirlian photograph of the fingertips and toes leave a shock reaction after vaccination, a reactive power of the body. In its totality, there has been a toxic reaction (black dots), with a pressure on the hormonal system. Zones that were more indicated as an deficiency in the first picture are now involved in the reactive process and as a result, clearly visible on the second photo. The thumbs are more visible, especially the right thumb, but there remains an opening halfway up and down the thumbs which indicates weakened immune system. The big difference between the left and right thumb indicates a laterality.

The red lines indicate the pressure axes with the left ring finger and left index finger and weakened immunity in the right thumb.

#### Reactions in the individual regions

Listed below are the comments explained that took place within the individual regions.

The left pink in image after vaccination. The violet arrows indicate that both, at the top and at the bottom of a load is, discernible in the form of black dots. The zone at the top of the pink shows that there was a reaction taking place within the blood vessels, and at the bottom of the pink, the zone which refers to the lymph region of the breast

In the ring finger we find the location of the endocrine system. After vaccination the zones of the ring finger with a bold black scoop, toxin, let see where the reaction took place. The incriminating zones are: hypothalamus, pituitary, thymus, pancreas, adrenal glands and ovaries.

The index finger represents the location of the medulla spinal cord, the spinal column and the colon. The image of the index finger after vaccination shows that there is a tension forming from the medulla oblongata on,(= the medulla oblongata that brain stem connects to the spinal cord) within the nervous system and there is a load formed at the height of the neck and thoracic vertebrae, indicated by the light blue arrows. The zone of the colon has an overall load, characterized by the thick black border on the right side of the index finger.

The thumbs in the image for the vaccination, where the re thumb shows a deficiency of the immune system, indicated by the green arrow.

The thumbs in image after the vaccination. The Red arrows at the left thumb refer to the toxins that are released in the region of the frontal-nasal cavities, throat and jaw region and the lymph from the neck. The Red arrows with the red line at the right thumb indicates an opening that is present and that is related to the weakened immune system, connecting with lungs and colon.