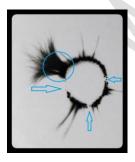

The green lines indicate the disruption/ weakening of the immune system. The green circles depicted at the bottom of the left fingertips show the toxic phenomena on the lower body and lymph/chest area. The green circle, top left big toe, shows a load related to an allergy that is present. The Orange rectangles show the area were the rigidity is highest, which you can see by the absence of radiation.

#### After vaccination

Kirlianfoto2: the Kirlian photograph of the fingertips and toes after vaccination reveals a reaction: the pressure within the lymphatic system has increased, visible through the red lines. There's still a rigidity in the flow of information with some toxic reactions (black dots), in the region of the neck and chest, and also the area of the liver and spleen. The toxic load that has increased at the same time, shown by the red circles. The reactive power of the body takes place mainly in the lymphatic system and there's tension-building in its totality. This is arguably because form of most fingers have changed, from oval to more compact round, with less beam pattern, indicated by the Orange rectangular shapes. The overall picture still shows that there is rigidity within the flow of information with some toxic reactions (black dots), in the area of the neck and chest lymph and liver, spleen zone. The nervous system is also involved in the process and as a result become visible at the top of the left index finger, energy loss zone medulla oblongata and a load in the large intestine. Zones that are more indicated by a deficiency in the first picture are now involved in the reactive process and as a result, clearly visible on the second photo. The opening up and down halfway through the thumbs still shows a weakened immune system. The big difference between the left and right thumb indicates that there is laterality. The result of this process we can find in the toe prints. The thick toes are now lighter which indicates a loss of energy in relation to the liver and spleen. The load under the big toe to the left shows that toxins are released. The red lines indicate the pressure axes with the left little finger and weakened immunity shown in the thumbs.

The red arrow indicates a pressure-axe with the left thumb which has a relationship with the liver.

The red circles at the fingerprints show the toxic load of the lymph, represented in the thumbs and left little finger and at the left index finger there is a connection with the large intestine.

The red circle under the big toe shows the load in the liver, pancreas and throat area.

The Orange rectangles refer to rigidity in the flow of information.