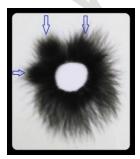

#### CASE STUDY 2 - kirlian photograph-analysis detail before vaccination

Human Papillomavirus vaccine on 13 year old girl.

Kirlian photograph 1: a Kirlian photograph of the fingertips and toes before vaccination with a combined radiation quality, endocrine rigidity with some toxic phenomena. This indicates an insufficiency and at the same time there is a rigidity, resulting in insufficient energy to release the life information of the person and to let flow the individual program. The oval fingers indicate a power loss in the center of the body. With children who are high sensitive this is an image which returns because they are more sensitive to impressions from the outside and they need more time to process this The openings at both thumbs show a disruption (either positive or negative) with regards to the immune system of the child.

The green lines indicate the disruption/ weakening of the immune system. The green circles depicted at the bottom of the left fingertips show the toxic phenomena on the lower body and lymph/chest area. The green circle, top left big toe, shows a load related to an allergy that is present. The Orange rectangles show the area were the rigidity is highest, which you can see by the absence of radiation.

#### After vaccination

Kirlianfoto2: the Kirlian photograph of the fingertips and toes after vaccination reveals a reaction: the pressure within the lymphatic system has increased, visible through the red lines. There's still a rigidity in the flow of information with some toxic reactions (black dots), in the region of the neck and chest, and also the area of the liver and spleen. The toxic load that has increased at the same time, shown by the red circles. The reactive power of the body takes place mainly in the lymphatic system and there's tension-building in its totality. This is arguably because form of most fingers have changed, from oval to more compact round, with less beam pattern, indicated by the Orange rectangular shapes. The overall picture still shows that there is rigidity within the flow of information with some toxic reactions (black dots), in the area of the neck and chest lymph and liver, spleen zone. The nervous system is also involved in the process and as a result become visible at the top of the left index finger, energy loss zone medulla oblongata and a load in the large intestine. Zones that are more indicated by a deficiency in the first picture are now involved in the reactive process and as a result, clearly visible on the second photo. The opening up and down halfway through the thumbs still shows a weakened immune system. The big difference between the left and right thumb indicates that there is laterality. The result of this process we can find in the toe prints. The thick toes are now lighter which indicates a loss of energy in relation to the liver and spleen. The load under the big toe to the left shows that toxins are released. The red lines indicate the pressure axes with the left little finger and weakened immunity shown in the thumbs.