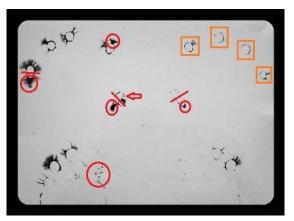

#### After vaccination

Kirlianfoto2: the Kirlian photograph of the fingertips and toes after vaccination reveals a reaction: the pressure within the lymphatic system has increased, visible through the red lines. There's still a rigidity in the flow of information with some toxic reactions (black dots), in the region of the neck and chest, and also the area of the liver and spleen. The toxic load that has increased at the same time, shown by the red circles. The reactive power of the body takes place mainly in the lymphatic system and there's tension-building in its totality. This is arguably because form of most fingers have changed, from oval to more compact round, with less beam pattern, indicated by the Orange rectangular shapes. The overall picture still shows that there is rigidity within the flow of information with some toxic reactions (black dots), in the area of the neck and chest lymph and liver, spleen zone. The nervous system is also involved in the process and as a result become visible at the top of the left index finger, energy loss zone medulla oblongata and a load in the large intestine. Zones that are more indicated by a deficiency in the first picture are now involved in the reactive process and as a result, clearly visible on the second photo. The opening up and down halfway through the thumbs still shows a weakened immune system. The big difference between the left and right thumb indicates that there is laterality. The result of this process we can find in the toe prints. The thick toes are now lighter which indicates a loss of energy in relation to the liver and spleen. The load under the big toe to the left shows that toxins are released. The red lines indicate the pressure axes with the left little finger and weakened immunity shown in the thumbs.

The red arrow indicates a pressure-axe with the left thumb which has a relationship with the liver.

The red circles at the fingerprints show the toxic load of the lymph, represented in the thumbs and left little finger and at the left index finger there is a connection with the large intestine.

The red circle under the big toe shows the load in the liver, pancreas and throat area.

The Orange rectangles refer to rigidity in the flow of information.

#### Reactions in the individual regions

Listed below are the comments explained which took place within the individual regions.

The left pink in image after vaccination. The violet arrows indicate that at the height of the chest a pressure load is within the lymph system and the small intestine, reflected by the narrower spout down. There is a more powerful look at the top, in the region of blood vessels, but the area of the small intestine is characterized by a loss of energy, also indicated by the violet arrows. The zone at the bottom of the left little finger shows that there is also a reaction that took place within the lymphatic system at the level of the chest. This reaction was present prior to vaccination and has expanded afterwards.

The locations of the endocrine system and the connections with the deep consciousness we can find in the left ring finger. The turquoise circle indicates a load in the area of the thymus. The thymus gland produces hormones (thymosin) which stimulate the immune system and thus is an important organ in our immune system. The arrows indicate that energy loss is still there, especially the zones: pancreatic, uterine and in the connecting to the deep consciousness.