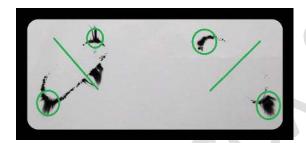

**Example: Kirlian photograph 1 for vaccination.** 

DPT (Diphetheria, Petussis, Tetanus) + POLIO vaccine on 5 year old girl.

Example: Kirlian photograph 2 after vaccination.

A weak radiation on the location of the feet is due to reactions from the reaction area of the fingers. Two indications are important here:

#### CASE STUDY 1 - kirlian photograph-analysis detail for vaccination

Kirlian photograph 1: a Kirlian photograph of the fingertips and toes prior to vaccination with an endocrine radiation quality which indicates light failure. Powerful appearance in the areas at the top and loss of energy in the areas of the lower abdomen and lymph from the breast region. The difference between the thumbs shows an imbalance in the resistance of the child.

The green lines shows the deficiency.