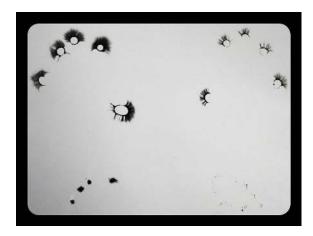

**Example: Kirlian photograph 1 for vaccination.** 

DPT (Diphetheria, Petussis, Tetanus) + POLIO vaccine on 5 year old girl.

Example: Kirlian photograph 2 after vaccination.

A weak radiation on the location of the feet is due to reactions from the reaction area of the fingers. Two indications are important here:

- 1. Sleep rhythm disruptions
- 2. General immunological weakness

The Kirlian photograph after vaccination lets see clearly less print of the feet/toes. However, we have to pay attention to the relationship between the left and right foot. The left foot shows information about the NON-REM phase, the possibility of regeneration of the body during sleep. The right foot gives information about the REM phase, the possibility of regeneration of the emotional brain and the processing of the things we have experienced. In this phase we make contact with the deeper layers of our consciousness.

#### CASE STUDY 1 - kirlian photograph-analysis detail for vaccination

Kirlian photograph 1: a Kirlian photograph of the fingertips and toes prior to vaccination with an endocrine radiation quality which indicates light failure. Powerful appearance in the areas at the top and loss of energy in the areas of the lower abdomen and lymph from the breast region. The difference between the thumbs shows an imbalance in the resistance of the child.

The green lines shows the deficiency.