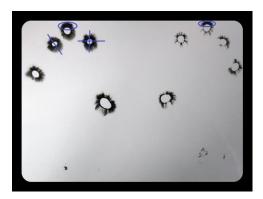

#### After vaccination

Kirlianfoto2: the Kirlian photograph of the fingertips and toes leave a shock reaction after vaccination, a reactive power of the body. In its totality, there has been a toxic reaction (black dots), with a pressure on the hormonal system. Zones that were more indicated as an deficiency in the first picture are now involved in the reactive process and as a result, clearly visible on the second photo. The thumbs are more visible, especially the right thumb, but there remains an opening halfway up and down the thumbs which indicates weakened immune system. The big difference between the left and right thumb indicates a laterality.

The thumbs in the image for the vaccination, where the re thumb shows a deficiency of the immune system, indicated by the green arrow.

The thumbs in image after the vaccination. The Red arrows at the left thumb refer to the toxins that are released in the region of the frontal-nasal cavities, throat and jaw region and the lymph from the neck. The Red arrows with the red line at the right thumb indicates an opening that is present and that is related to the weakened immune system, connecting with lungs and colon.