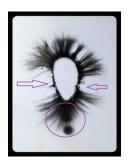

#### Reactions in the individual regions

Listed below are the comments explained that took place within the individual regions.

The left pink in image after vaccination. The violet arrows indicate that both, at the top and at the bottom of a load is, discernible in the form of black dots. The zone at the top of the pink shows that there was a reaction taking place within the blood vessels, and at the bottom of the pink, the zone which refers to the lymph region of the breast

In the ring finger we find the location of the endocrine system. After vaccination the zones of the ring finger with a bold black scoop, toxin, let see where the reaction took place. The incriminating zones are: hypothalamus, pituitary, thymus, pancreas, adrenal glands and ovaries.

The index finger represents the location of the medulla spinal cord, the spinal column and the colon. The image of the index finger after vaccination shows that there is a tension forming from the medulla oblongata on,(= the medulla oblongata that brain stem connects to the spinal cord) within the nervous system and there is a load formed at the height of the neck and thoracic vertebrae, indicated by the light blue arrows. The zone of the colon has an overall load, characterized by the thick black border on the right side of the index finger.

The thumbs in the image for the vaccination, where the re thumb shows a deficiency of the immune system, indicated by the green arrow.

The thumbs in image after the vaccination. The Red arrows at the left thumb refer to the toxins that are released in the region of the frontal-nasal cavities, throat and jaw region and the lymph from the neck. The Red arrows with the red line at the right thumb indicates an opening that is present and that is related to the weakened immune system, connecting with lungs and colon.