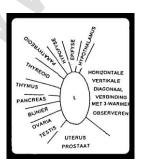

The locations of the endocrine system and the connections with the deep consciousness we can find in the left ring finger. The turquoise circle indicates a load in the area of the thymus. The thymus gland produces hormones (thymosin) which stimulate the immune system and thus is an important organ in our immune system. The arrows indicate that energy loss is still there, especially the zones: pancreatic, uterine and in the connecting to the deep consciousness.

The image of the thumbs before vaccination with the zones down, using the green circles, indicate the load in the lymph. Lymph drainage through the head to the breast does not flow enough and this shows a load in the lymph at the height of the neck region. The green circles at the top of the thumbs show a load of the creases of the side of the skull. This is the gathering place where all matters reflecting the stagnation in relation to the personal information. We see here the connection between the physical, energetic and informational flow in the body. The green lines indicate a deficiency of the immune system and this area also has a connection with the lungs and large intestine. These two organs are always involved in processes of the immune system.

The image of the thumbs after vaccination show the lymph load at the level of the neck, while the information flow in the further side of the skull is stagnating. This means that it is still more difficult in connection with personal information. There is a pressure at the left thumb at the top which has a relationship with the liver. The liver as filter body may not support enough services to completely eliminate the reaction right away.