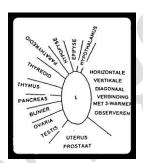

#### Kirlian photograph assessment takes place on three levels:

- 1. Information
- 2. Energy
- 3. Matter

These 3 levels are interpreted first separately and then connected to a total assessment with regards to the complaint/response of the body.

The radiation quality indicates whether we are dealing with a functional disturbance in which the hormonal-neuro-vegetative system responds, endocrine. Or toxic, if there is an inflammatory response. Or degenerative, when the life dynamics is lost. Sectors where we find this radiation phenomena on the Kirlian photograph give further meaning which areas are disrupted and the consistency between those areas.

#### Location immunity on the Kirlian photograph

In the Chinese philosophy immunity is related to the element metal or air, which contain the organs lungs and colon. The radiation field of the thumbs is related to immunity which is connected to lungs and lymph. This we can bring in connection with the zone of the colon in the index finger. Do we find a load here? A load can only take place when there is a weakness in the system.

In the ring finger we find the location of the endocrine system. After vaccination the zones of the ring finger with a bold black scoop, toxin, let see where the reaction took place. The incriminating zones are: hypothalamus, pituitary, thymus, pancreas, adrenal glands and ovaries.

The index finger represents the location of the medulla spinal cord, the spinal column and the colon. The image of the index finger after vaccination shows that there is a tension forming from the medulla oblongata on,(= the medulla oblongata that brain stem connects to the spinal cord) within the nervous system and there is a load formed at the height of the neck and thoracic vertebrae, indicated by the light blue arrows. The zone of the colon has an overall load, characterized by the thick black border on the right side of the index finger.

The locations of the endocrine system and the connections with the deep consciousness we can find in the left ring finger. The turquoise circle indicates a load in the area of the thymus. The thymus gland produces hormones (thymosin) which stimulate the immune system and thus is an important organ in our immune system. The arrows indicate that energy loss is still there, especially the zones: pancreatic, uterine and in the connecting to the deep consciousness.