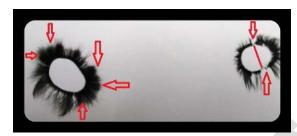

#### CASE STUDY 1 - kirlian photograph-analysis detail for vaccination

Kirlian photograph 1: a Kirlian photograph of the fingertips and toes prior to vaccination with an endocrine radiation quality which indicates light failure. Powerful appearance in the areas at the top and loss of energy in the areas of the lower abdomen and lymph from the breast region. The difference between the thumbs shows an imbalance in the resistance of the child.

The green lines shows the deficiency.

#### After vaccination

Kirlianfoto2: the Kirlian photograph of the fingertips and toes leave a shock reaction after vaccination, a reactive power of the body. In its totality, there has been a toxic reaction (black dots), with a pressure on the hormonal system. Zones that were more indicated as an deficiency in the first picture are now involved in the reactive process and as a result, clearly visible on the second photo. The thumbs are more visible, especially the right thumb, but there remains an opening halfway up and down the thumbs which indicates weakened immune system. The big difference between the left and right thumb indicates a laterality.

The red lines indicate the pressure axes with the left ring finger and left index finger and weakened immunity in the right thumb.

#### Reactions in the individual regions

Listed below are the comments explained that took place within the individual regions.

The left pink in image after vaccination. The violet arrows indicate that both, at the top and at the bottom of a load is, discernible in the form of black dots. The zone at the top of the pink shows that there was a reaction taking place within the blood vessels, and at the bottom of the pink, the zone which refers to the lymph region of the breast

In the ring finger we find the location of the endocrine system. After vaccination the zones of the ring finger with a bold black scoop, toxin, let see where the reaction took place. The incriminating zones are: hypothalamus, pituitary, thymus, pancreas, adrenal glands and ovaries.

The index finger represents the location of the medulla spinal cord, the spinal column and the colon. The image of the index finger after vaccination shows that there is a tension forming from the medulla oblongata on,(= the medulla oblongata that brain stem connects to the spinal cord) within the nervous system and there is a load formed at the height of the neck and thoracic vertebrae, indicated by the light blue arrows. The zone of the colon has an overall load, characterized by the thick black border on the right side of the index finger.

The thumbs in the image for the vaccination, where the re thumb shows a deficiency of the immune system, indicated by the green arrow.

The thumbs in image after the vaccination. The Red arrows at the left thumb refer to the toxins that are released in the region of the frontal-nasal cavities, throat and jaw region and the lymph from the neck. The Red arrows with the red line at the right thumb indicates an opening that is present and that is related to the weakened immune system, connecting with lungs and colon.