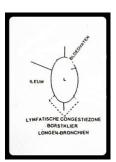

#### Location immunity on the Kirlian photograph

In the Chinese philosophy immunity is related to the element metal or air, which contain the organs lungs and colon. The radiation field of the thumbs is related to immunity which is connected to lungs and lymph. This we can bring in connection with the zone of the colon in the index finger. Do we find a load here? A load can only take place when there is a weakness in the system.

Also the left index finger shows that the nervous system reacts, because we see a load of the medulla oblongata. Further loads we also see in the left ring finger correlated with the upper part of the neck and the colon which is connected to the load in the thumbs and the bottom of the left and right little finger. We can deduct from this that there is also a reaction, taking place within the lymphatic system.

Through this approach we can see how the complaints develop themselves consider the uniqueness of the client.

The Kirlian photograph shows that a load began to form at the height of the back (unconscious) and front (aware) of the thumbs. These are important regions that have a relationship on physical level with the lymph system and at a soul and spirit level by bringing the inside information to the outside.

### Connections between the reaction zones.

If we perceive the connection between the reaction in the left little finger, left index finger and the thumb, this shows the reaction unfolds within the entire lymphatic system. This is an important indication that the entire lymphatic system is involved in the reaction process after vaccination.