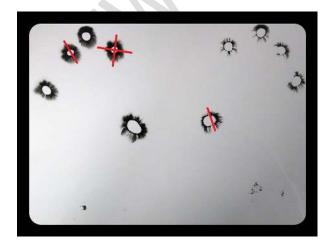

### Connections between the reaction zones.

If we perceive the connection between the reaction in the left little finger, left index finger and the thumb, this shows the reaction unfolds within the entire lymphatic system. This is an important indication that the entire lymphatic system is involved in the reaction process after vaccination.

The Red ovals indicate the following three areas:

Lymph throat area – relationship zone thumbs Lymphatic breast area – relationship zone blink Lymph abdomen area – relationship zone index fingers

The blue ellipses indicate there is a tension arising in the head. The blue lines indicate the axes to pressure that have risen within the spinal system and the hormonal system. As a result, the diaphragm cannot fully relax, there is a tension continuing to exist in the solar plexus (3rd chakra), that's why there are no footprints on the Kirlian photograph. A good connection between abdomen (feeling) and head (thinking) gives a good information flow in the body and translates into clear footprints.