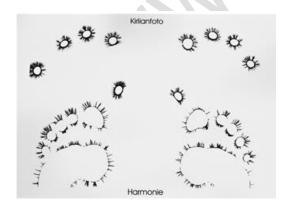

## The 4 energetic basic phases within the kirlian photography: harmony and EDT phases

# The endocrine phase:: decreased energy, the body can no longer function optimally

#### The toxic phase:

reaction of the body, with accumulation effect of reduced elimination

#### The degenerative phase:

energetic rigidity in structures and in the information processing of the body

This analysis method does not replace a regular diagnosis but serves as addition, from the cause of the problem with the intention to recover the body and mind based on the EDT analysis according to Peter Mandel. (format according to Endocrine - Toxic - Degenerative analysis)