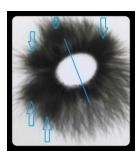

#### CASE STUDY 1 - kirlian photograph-analysis detail for vaccination

Kirlian photograph 1: a Kirlian photograph of the fingertips and toes prior to vaccination with an endocrine radiation quality which indicates light failure. Powerful appearance in the areas at the top and loss of energy in the areas of the lower abdomen and lymph from the breast region. The difference between the thumbs shows an imbalance in the resistance of the child.

The green lines shows the deficiency.

#### After vaccination

Kirlianfoto2: the Kirlian photograph of the fingertips and toes leave a shock reaction after vaccination, a reactive power of the body. In its totality, there has been a toxic reaction (black dots), with a pressure on the hormonal system. Zones that were more indicated as an deficiency in the first picture are now involved in the reactive process and as a result, clearly visible on the second photo. The thumbs are more visible, especially the right thumb, but there remains an opening halfway up and down the thumbs which indicates weakened immune system. The big difference between the left and right thumb indicates a laterality.

The red lines indicate the pressure axes with the left ring finger and left index finger and weakened immunity in the right thumb.