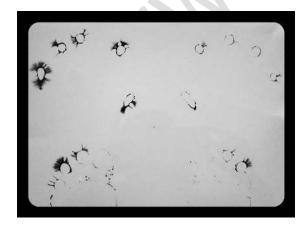

#### CASE STUDY 2 - kirlian photograph-analysis detail before vaccination

Human Papillomavirus vaccine on 13 year old girl.

Kirlian photograph 1: a Kirlian photograph of the fingertips and toes before vaccination with a combined radiation quality, endocrine rigidity with some toxic phenomena. This indicates an insufficiency and at the same time there is a rigidity, resulting in insufficient energy to release the life information of the person and to let flow the individual program. The oval fingers indicate a power loss in the center of the body. With children who are high sensitive this is an image which returns because they are more sensitive to impressions from the outside and they need more time to process this The openings at both thumbs show a disruption (either positive or negative) with regards to the immune system of the child.

The green lines indicate the disruption/ weakening of the immune system. The green circles depicted at the bottom of the left fingertips show the toxic phenomena on the lower body and lymph/chest area. The green circle, top left big toe, shows a load related to an allergy that is present. The Orange rectangles show the area were the rigidity is highest, which you can see by the absence of radiation.