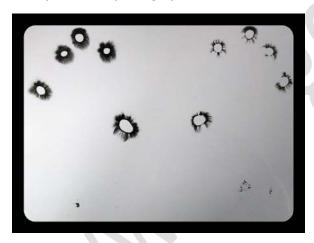

**Example: Kirlian photograph 1 for vaccination.** 

DPT (Diphetheria, Petussis, Tetanus) + POLIO vaccine on 5 year old girl.

Example: Kirlian photograph 2 after vaccination.

A weak radiation on the location of the feet is due to reactions from the reaction area of the fingers. Two indications are important here:

#### CASE STUDY 1 - kirlian photograph-analysis detail for vaccination

Kirlian photograph 1: a Kirlian photograph of the fingertips and toes prior to vaccination with an endocrine radiation quality which indicates light failure. Powerful appearance in the areas at the top and loss of energy in the areas of the lower abdomen and lymph from the breast region. The difference between the thumbs shows an imbalance in the resistance of the child.

#### After vaccination

Kirlianfoto2: the Kirlian photograph of the fingertips and toes leave a shock reaction after vaccination, a reactive power of the body. In its totality, there has been a toxic reaction (black dots), with a pressure on the hormonal system. Zones that were more indicated as an deficiency in the first picture are now involved in the reactive process and as a result, clearly visible on the second photo. The thumbs are more visible, especially the right thumb, but there remains an opening halfway up and down the thumbs which indicates weakened immune system. The big difference between the left and right thumb indicates a laterality.