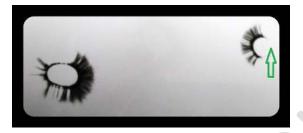

**Example: Kirlian photograph 1 for vaccination.** 

DPT (Diphetheria, Petussis, Tetanus) + POLIO vaccine on 5 year old girl.

Example: Kirlian photograph 2 after vaccination.

A weak radiation on the location of the feet is due to reactions from the reaction area of the fingers. Two indications are important here:

- 1. Sleep rhythm disruptions
- 2. General immunological weakness

The Kirlian photograph after vaccination lets see clearly less print of the feet/toes. However, we have to pay attention to the relationship between the left and right foot. The left foot shows information about the NON-REM phase, the possibility of regeneration of the body during sleep. The right foot gives information about the REM phase, the possibility of regeneration of the emotional brain and the processing of the things we have experienced. In this phase we make contact with the deeper layers of our consciousness.