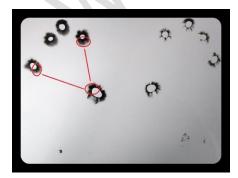

#### Can Vaccination be seen as a stress situation to the body?

Yes, on the Kirlian photograph, it is shown that there is a pressure on the hormonal system which is referred to by the left ring finger. The load in the form of black polka dot, corresponds to the area of the pituitary, hypothalamus, pancreas and adrenal glands.

Also the left index finger shows that the nervous system reacts, because we see a load of the medulla oblongata. Further loads we also see in the left ring finger correlated with the upper part of the neck and the colon which is connected to the load in the thumbs and the bottom of the left and right little finger. We can deduct from this that there is also a reaction, taking place within the lymphatic system.

At the left ring finger we see a pressure phenomenon, a pressure below and above in which we see rather an oval shape instead of a round shape. This is called a vertical axis. Here come the psyche and endocrine together.

The red lines indicate the pressure axes with the left ring finger and left index finger and weakened immunity in the right thumb.