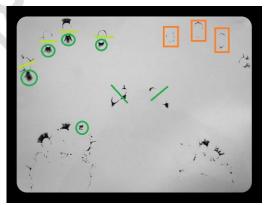

#### After vaccination

Kirlianfoto2: the Kirlian photograph of the fingertips and toes leave a shock reaction after vaccination, a reactive power of the body. In its totality, there has been a toxic reaction (black dots), with a pressure on the hormonal system. Zones that were more indicated as an deficiency in the first picture are now involved in the reactive process and as a result, clearly visible on the second photo. The thumbs are more visible, especially the right thumb, but there remains an opening halfway up and down the thumbs which indicates weakened immune system. The big difference between the left and right thumb indicates a laterality.

The red lines indicate the pressure axes with the left ring finger and left index finger and weakened immunity in the right thumb.

#### Reactions in the individual regions

Listed below are the comments explained that took place within the individual regions.

The left pink in image after vaccination. The violet arrows indicate that both, at the top and at the bottom of a load is, discernible in the form of black dots. The zone at the top of the pink shows that there was a reaction taking place within the blood vessels, and at the bottom of the pink, the zone which refers to the lymph region of the breast

In the ring finger we find the location of the endocrine system. After vaccination the zones of the ring finger with a bold black scoop, toxin, let see where the reaction took place. The incriminating zones are: hypothalamus, pituitary, thymus, pancreas, adrenal glands and ovaries.

The index finger represents the location of the medulla spinal cord, the spinal column and the colon. The image of the index finger after vaccination shows that there is a tension forming from the medulla oblongata on,(= the medulla oblongata that brain stem connects to the spinal cord) within the nervous system and there is a load formed at the height of the neck and thoracic vertebrae, indicated by the light blue arrows. The zone of the colon has an overall load, characterized by the thick black border on the right side of the index finger.

The thumbs in the image for the vaccination, where the re thumb shows a deficiency of the immune system, indicated by the green arrow.

The thumbs in image after the vaccination. The Red arrows at the left thumb refer to the toxins that are released in the region of the frontal-nasal cavities, throat and jaw region and the lymph from the neck. The Red arrows with the red line at the right thumb indicates an opening that is present and that is related to the weakened immune system, connecting with lungs and colon.