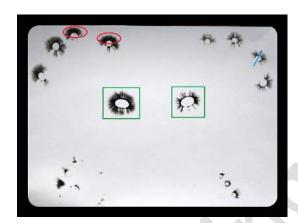

#### CASE STUDY 1 - kirlian photograph-analysis 2 weeks after vaccination

Giving a homeopathic remedy before (and possibly also after) vaccination has a positive influence on the energy system of the child. Especially the zone, the thumbs with the Green framework, related to the immune system shows a nice powerful energy look after 2 weeks. The ring fingers have a relationship with the endocrine system, in which the left ring finger directly governs after vaccination, causal. The right ring finger reacts only 2 weeks after vaccination, the result indicated by the light blue line. This means that the causal side in the meantime can regulate, but the result side has now shown a visible pressure. The load on the head indicated by the Red ovals around the top of the left middle finger and index finger are reduced in comparison with the period immediately after vaccination. To the last two phenomena there can be given some more attention. The toe prints are more closed; this indicates that the exchange of information between head and abdomen has become better, but is still not optimal.