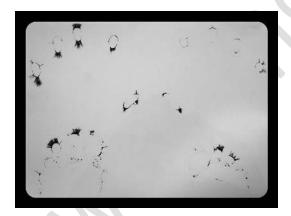

**Example: Kirlian photograph 1 for vaccination.** 

DPT (Diphetheria, Petussis, Tetanus) + POLIO vaccine on 5 year old girl.

Example: Kirlian photograph 2 after vaccination.

A weak radiation on the location of the feet is due to reactions from the reaction area of the fingers. Two indications are important here:

#### CASE STUDY 1 - kirlian photograph-analysis detail for vaccination

Kirlian photograph 1: a Kirlian photograph of the fingertips and toes prior to vaccination with an endocrine radiation quality which indicates light failure. Powerful appearance in the areas at the top and loss of energy in the areas of the lower abdomen and lymph from the breast region. The difference between the thumbs shows an imbalance in the resistance of the child.