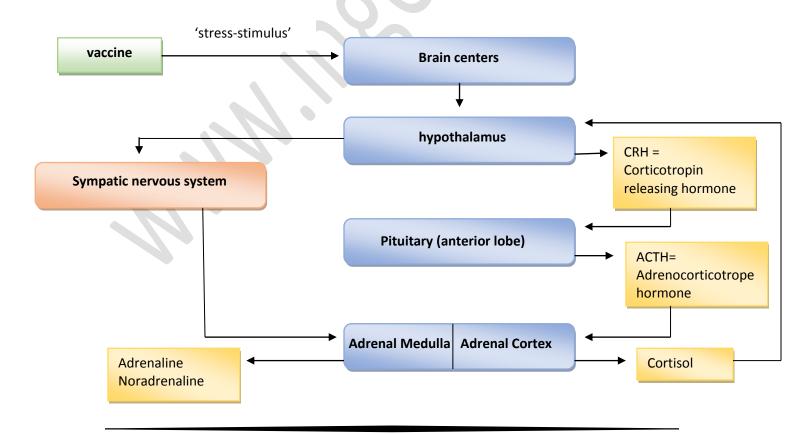

#### Relationship Kirlian photograph and physiological functioning of the body

Administering a vaccine turns out to be a stress stimulus for the body. We can see this in the reaction on the Kirlian photograph. If we are going to look where exactly the reaction takes place, we would be able to bring this about in a schedule in which we see the physiological functioning between the reaction within locations on the Kirlian photograph.

#### Can Vaccination be seen as a stress situation to the body?

Yes, on the Kirlian photograph, it is shown that there is a pressure on the hormonal system which is referred to by the left ring finger. The load in the form of black polka dot, corresponds to the area of the pituitary, hypothalamus, pancreas and adrenal glands.