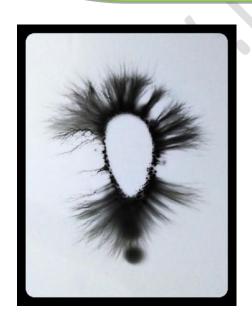

# Kirlianphotography makes energetic disturbances in the body visible.

Kirlianfotography, the energy Emission Analysis according to Peter Mandel is an energetic analysis method which provides us with information about the preservation of human health and for the recognition of the challenge against diseases and pain. Peter Mandel is the founder of the Mandel-Institute of Esogetic where kirlianfotography holds an important place in human health from a holistic view on energy level. Philosophy, traditional knowledge, research and empirical discoveries made sure that Peter Mandel and his team could develop a system. This method is called the energy Emission analysis (EEA).

#### Introduction

We use the kirlianphotography as an analytical method for the quantity and intensity light that the body emits, our life energy, captured on a sheet of photo paper. This is done by a print of the fingertips and toes, the place where the start and end points of the energy lines, the meridians, of the body are.

The information and energy flow of organs and body systems which become visible on the Kirlian photograph give us information about the preservation of human health, recognition for the approach of possible support in diseases and pain, and the ability to determine the cause of a complaint.

The radiation quality indicates whether we are dealing with a functional disturbance in which the hormonal-neuro-vegetative system responds, endocrine. Or toxic, if there is an inflammatory response. Or degenerative, when the life dynamics is lost. Sectors where we find this radiation phenomena on the Kirlian photograph give further meaning which areas are disrupted and the consistency between those areas.