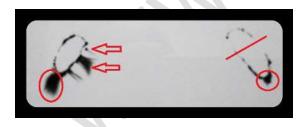

#### After vaccination

Kirlianfoto2: the Kirlian photograph of the fingertips and toes leave a shock reaction after vaccination, a reactive power of the body. In its totality, there has been a toxic reaction (black dots), with a pressure on the hormonal system. Zones that were more indicated as an deficiency in the first picture are now involved in the reactive process and as a result, clearly visible on the second photo. The thumbs are more visible, especially the right thumb, but there remains an opening halfway up and down the thumbs which indicates weakened immune system. The big difference between the left and right thumb indicates a laterality.

The red lines indicate the pressure axes with the left ring finger and left index finger and weakened immunity in the right thumb.

#### Reactions in the individual regions

Listed below are the comments explained that took place within the individual regions.

The left pink in image after vaccination. The violet arrows indicate that both, at the top and at the bottom of a load is, discernible in the form of black dots. The zone at the top of the pink shows that there was a reaction taking place within the blood vessels, and at the bottom of the pink, the zone which refers to the lymph region of the breast