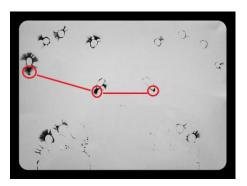

### Connections between the reaction zones.

If we perceive the connection between the reaction in the left little finger, left index finger and the thumb, this shows the reaction unfolds within the entire lymphatic system. This is an important indication that the entire lymphatic system is involved in the reaction process after vaccination.

The Red ovals indicate the following three areas:

Lymph throat area – relationship zone thumbs Lymphatic breast area – relationship zone blink Lymph abdomen area – relationship zone index fingers

The blue ellipses indicate there is a tension arising in the head. The blue lines indicate the axes to pressure that have risen within the spinal system and the hormonal system. As a result, the diaphragm cannot fully relax, there is a tension continuing to exist in the solar plexus (3rd chakra), that's why there are no footprints on the Kirlian photograph. A good connection between abdomen (feeling) and head (thinking) gives a good information flow in the body and translates into clear footprints.